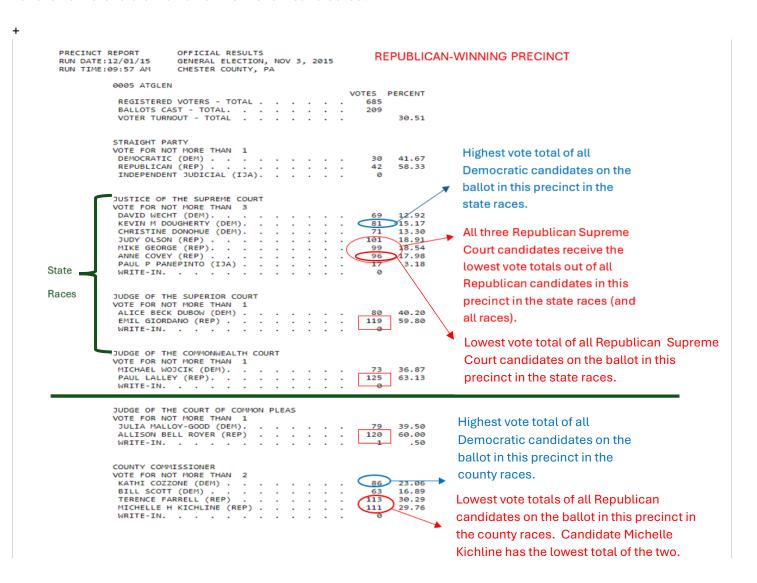

Starting with **2013**, though not as severe as later years, an unexpected occurrence appears between two Court of Common Pleas Candidates – Republican Jeffrey Sommer and Democrat Julia Malloy-Good. A Total of 97 precincts give Sommer the lowest vote total of all Republican candidates on the ballot. Within several of these specific precincts, a lowest/highest pattern is found where Sommer has the lowest Republican total and Malloy-Good has the highest Democratic total. This causes concern of vote swapping. In total, Sommer has one of the bottom four lowest vote totals in 191/226 precincts. The bottom four Republican vote totals were studied in 2013 once it was discovered that four Republican School Director candidates were repeatedly falling among the bottom four vote totals in other precincts.

PRECINCT REPORT OFFICIAL RESULTS RUN DATE:11/21/13 MUNICIPAL ELECTION, NOV 5, 2013 RUN TIME:10:26 AM CHESTER COUNTY, PA 0025 WEST BRADFORD 1 VOTES PERCENT REGISTERED VOTERS - TOTAL . . . . . . . 1356 BALLOTS CAST - TOTAL. . . . . . . . . 265 VOTER TURNOUT - TOTAL . . . . . . . 19.54 STRAIGHT PARTY VOTE FOR NOT MORE THAN 1 REPUBLICAN (REP) . . . . . . . . . 79 65.83 \*Were votes deducted from DEMOCRATIC (DEM) . . . . . . . . . 41 34.17 Sommer's total and added to INDEPENDENT (IND). . . . . . . . . Malloy-Good's total? Does this explain why Sommer's total is the lowest Republican total, and JUDGE OF THE SUPERIOR COURT Malloy-Good's is the highest VOTE FOR NOT MORE THAN 1 152 60.08 VIC STABILE (REP). . . . . . . . . Democrat total? JACK MCVAY JR (DEM) . . . . . . . . 101 39.92 Lowest vote total of all Republican candidates on the ballot in this precinct. JUDGE OF THE COURT OF COMMON PLEAS VOTE FOR NOT MORE THAN 2

Highest vote total of all

ballot in this precinct.

Democratic candidates on the

PATRICK CARMODY (REP) . . . . . . . . 165 39.10

JULIA MALLOY-GOOD (DEM). . . . . . . (114) 27.01 ▶

```
TREASURER
VOTE FOR NOT MORE THAN 1
NINA HASLIP (DEM). . . . . . . . . . 83 32.81
WRITE-IN. . . . . . . . . . . . 0
CONTROLLER
VOTE FOR NOT MORE THAN 1
WRITE-IN. . . . . . . . . . 0
CLERK OF COURTS
VOTE FOR NOT MORE THAN 1
                   . 156 61.66
ROBIN MARCELLO (REP). . . . . . .
```