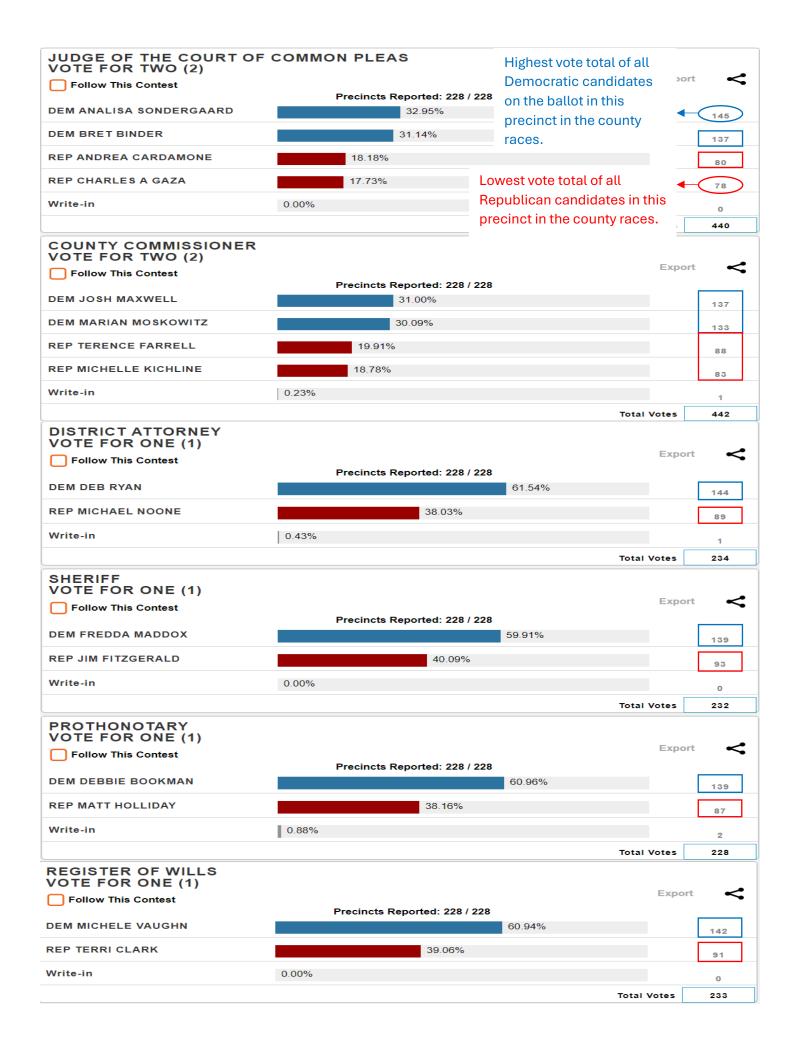

#### 2013 - 2023 CHESTER COUNTY JUDGE RACES - SUSPICIOUS PATTERNS IDENTIFIED

An investigation into 11 years of Chester County, Pennsylvania precinct election results has uncovered shocking patterns in Republican candidate vote totals, both in the county and across the Commonwealth. These patterns are observed in every general election since 2013 in Chester County.

In every municipal election from 2013 - 2023, the precinct reports show Republican Judicial Candidates repeatedly earning the lowest vote totals of all the Republican candidates on the ballot, throughout a large number of precincts in Chester County. They also show occurrences of a lowest/highest pattern, which causes concerns of vote swapping.