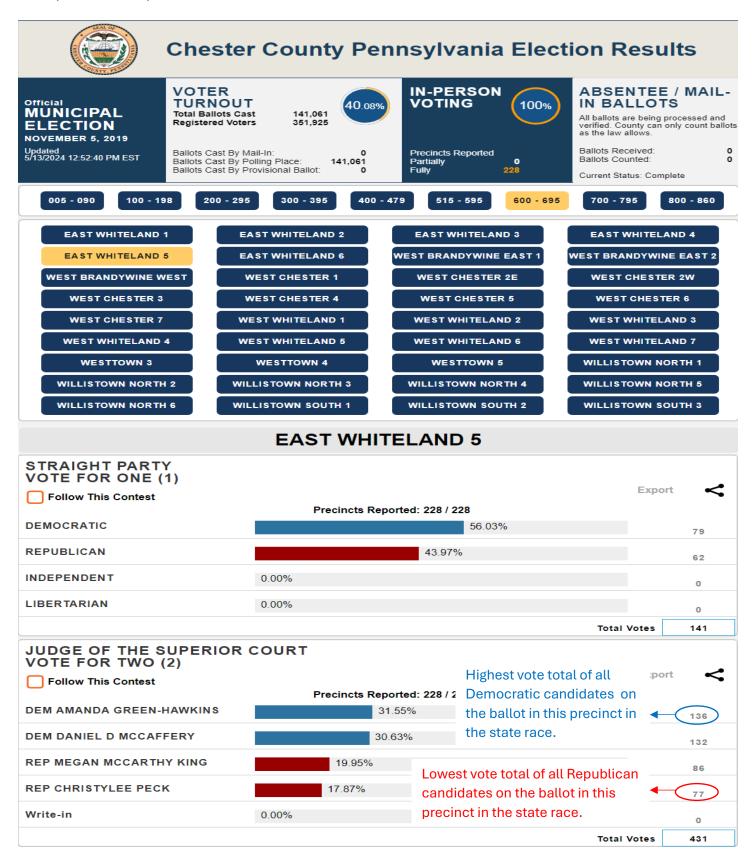

#### 2013 - 2023 CHESTER COUNTY JUDGE RACES - SUSPICIOUS PATTERNS IDENTIFIED

An investigation into 11 years of Chester County, Pennsylvania precinct election results has uncovered shocking patterns in Republican candidate vote totals, both in the county and across the Commonwealth. These patterns are observed in every general election since 2013 in Chester County.

In every municipal election from 2013 - 2023, the precinct reports show Republican Judicial Candidates repeatedly earning the lowest vote totals of all the Republican candidates on the ballot, throughout a large number of precincts in Chester County. They also show occurrences of a lowest/highest pattern, which causes concerns of vote swapping.

Why would Republicans from so many precincts not want to vote for their judicial candidates on the top of the ballot each election? Especially after 2020 when many Republicans became more concerned about issues going on in the justice system? This seemingly unnatural consistency throughout so many precincts year after year causes great concern from Pennsylvania citizens that these races may have been targeted for fraud.