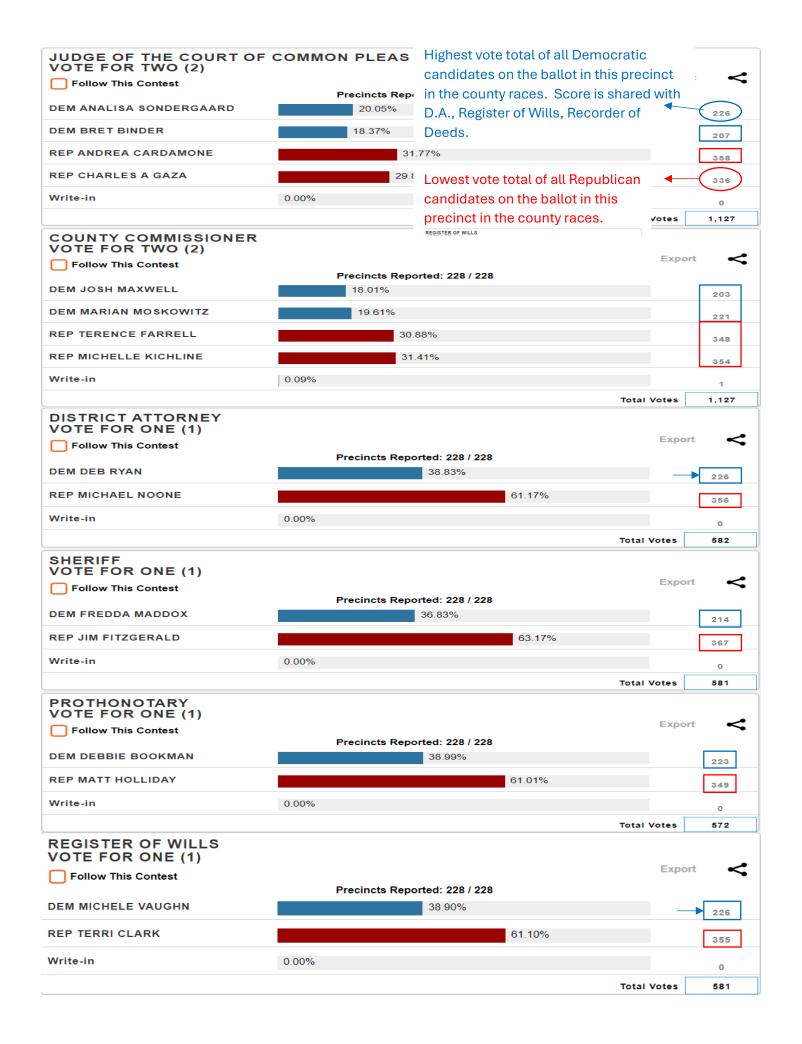

/highest pattern emerging, the following questions need to be answered: Were votes removed from Republican Superior Court Candidate Peck and added to Democratic opponent McCaffery's total? Were votes removed from Republican Sheriff Candidate Fitzgerald and added onto Democratic opponent Maddox's total? Or were these outcomes natural? Did the same occur with Republican Court of Common Pleas Candidate Gaza with Democratic opponent Sondergaard? When looking at their two totals, would it make more sense for their scores to be switched? This would make their vote totals closer to what their co-candidates have.

A precinct showing Republican Candidate Christylee Peck and Court of Common Pleas Candidate Charles Gaza appearing in the lowest/highest pattern is below. See 800 Willistown South 1:







Remaining Judicial retention questions are not shown. To see the above precinct report, CLICK HERE.

Based on the lowest/highest pattern, the following questions need answered: Were votes removed from Republican Superior Court Candidate Peck and added onto Democratic opponent McCaffery or Green-Hawkins' total? Did the same occur with Republican Court of Common Pleas Candidate Gaza with Democratic opponent Sondergaard? Were these outcomes natural?

A last precinct example is East Whiteland 5.







Remaining judicial retention questions are not shown. To see the above precinct report, <u>CLICK HERE</u>.

Based on the lowest/highest pattern, the following questions need answered: Were votes removed from Republican Superior Court Candidate Peck and added onto Democratic opponent Green-Ha