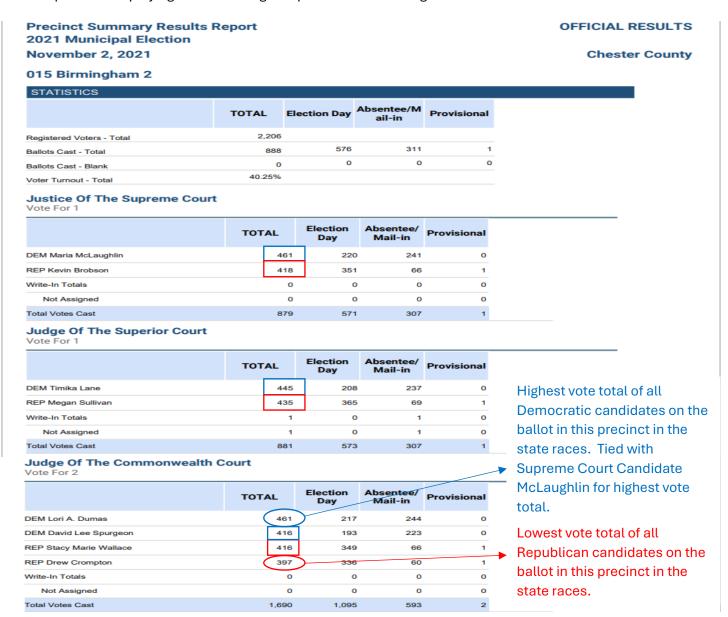

#### **DESCRIPTION OF TWO PATTERNS FOUND:**

- 1. **LOWEST/HIGHEST** This pattern shows a specific candidate from one party having the lowest vote total of all candidates on the ballot in their same party, while their opponent in the same race from the other party has the highest vote total of all candidates in their party. This is seen happening throughout all or many precincts in a county. This causes concern that "vote swapping" is occurring.
- 2. **LOWEST VOTE TOTAL** This pattern shows the same candidate from one party having the lowest amount of votes of all candidates on the ballot in their same party, throughout all or many precincts in a county.

In every municipal election from 2013 - 2023, the precinct reports show Republican Judicial Candidates repeatedly earning the lowest vote totals of all the Republican candidates on the ballot, throughout a large number of precincts in Chester County. They also show occurrences of a lowest/highest pattern, which causes concerns of vote swapping.