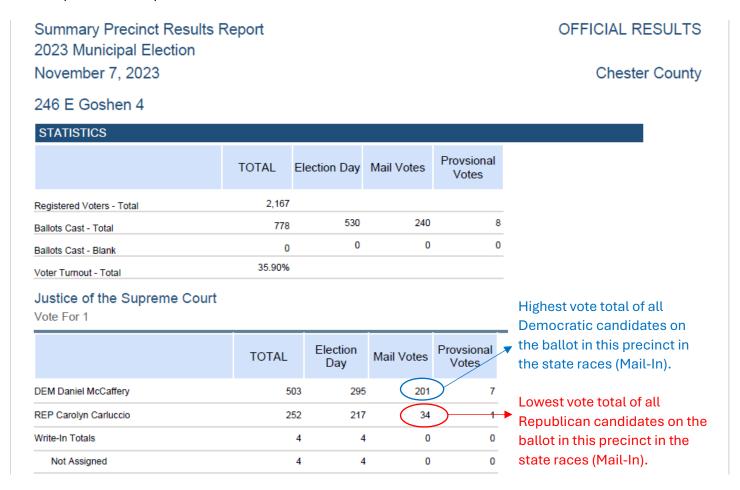

PRECINCT REPORT OFFICIAL RESULTS RUN DATE:11/21/13 MUNICIPAL ELECTION, NOV 5, 2013 RUN TIME:10:26 AM CHESTER COUNTY, PA 0025 WEST BRADFORD 1 VOTES PERCENT REGISTERED VOTERS - TOTAL . . . . . . . 1356 BALLOTS CAST - TOTAL. . . . . . . . . 265 VOTER TURNOUT - TOTAL . . . . . . . 19.54 STRAIGHT PARTY VOTE FOR NOT MORE THAN 1 REPUBLICAN (REP) . . . . . . . . . 79 65.83 \*Were votes deducted from DEMOCRATIC (DEM) . . . . . . . . . 41 34.17 Sommer's total and added to INDEPENDENT (IND). . . . . . . . . Malloy-Good's total? Does this explain why Sommer's total is the lowest Republican total, and JUDGE OF THE SUPERIOR COURT Malloy-Good's is the highest VOTE FOR NOT MORE THAN 1 152 60.08 VIC STABILE (REP). . . . . . . . . Democrat total? JACK MCVAY JR (DEM) . . . . . . . . 101 39.92 Lowest vote total of all Republican candidates on the ballot in this precinct. JUDGE OF THE COURT OF COMMON PLEAS VOTE FOR NOT MORE THAN 2

Highest vote total of all

ballot in this precinct.

Democratic candidates on the

PATRICK CARMODY (REP) . . . . . . . . 165 39.10

JULIA MALLOY-GOOD (DEM). . . . . . . (114) 27.01 ▶

```
TREASURER
VOTE FOR NOT MORE THAN 1
NINA HASLIP (DEM). . . . . . . . . . 83 32.81
WRITE-IN. . . . . . . . . . . . 0
CONTROLLER
VOTE FOR NOT MORE THAN 1
WRITE-IN. . . . . . . . . . 0
CLERK OF COURTS
VOTE FOR NOT MORE THAN 1
                   . 156 61.66
ROBIN MARCELLO (REP). . . . . . .
```