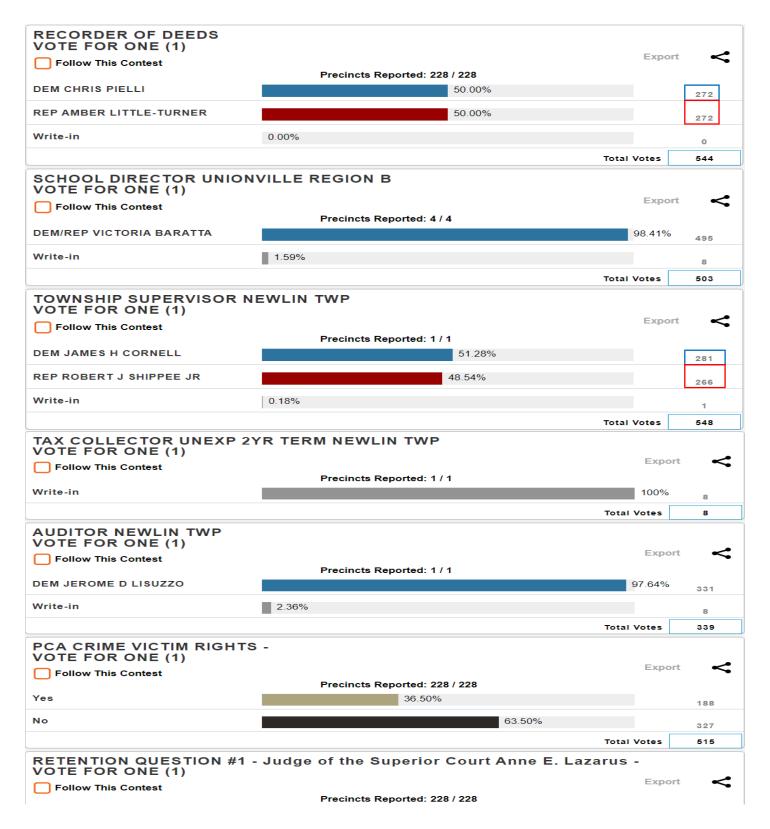

in all the loss Republicans suffered in the 2017 elections yet explain Mundy's overall win?

#### 2019

In 2019, the bottom three Republican vote totals were studied and recorded due to two specific Judicial and School Director candidates standing out in the bottom three Republican totals. In some instances, school directors fell into the bottom four vote totals. When this occurred it also was recorded.

The two Judicial candidates seen in the bottom vote totals were Republican Superior Court Candidate Christylee Peck and Republican Court of Common Please Candidate Charles Gaza. Peck was seen in the bottom three vote totals in 197/228 precincts. Gaza was seen in the bottom three vote totals in 194/228 precincts.

A precinct example that shows the lowest/highest pattern is 400 Newlin:







Remaining Judicial retention questions are not shown. To see the above 2019 precinct report, CLICK HERE.

Based on the lowest/highest pattern emerging, the following questions need to be answered: Were votes removed from Republican Superior Court Candidate Peck and added to Democratic opponent McCaffery's total? Were votes removed from Republican Sheriff Candidate Fitzgerald and added onto Democratic opponent Maddox's total? Or were these outcomes natural? Did the same occur with Republican Court of Common Pleas Candidate Gaza with Democratic opponent Sondergaard? When looking at their two totals, would it make more sense for their scores to be switched? This would make their vote totals closer to what their co-candidates have.

A precinct showing Republican Candidate Christylee Peck and