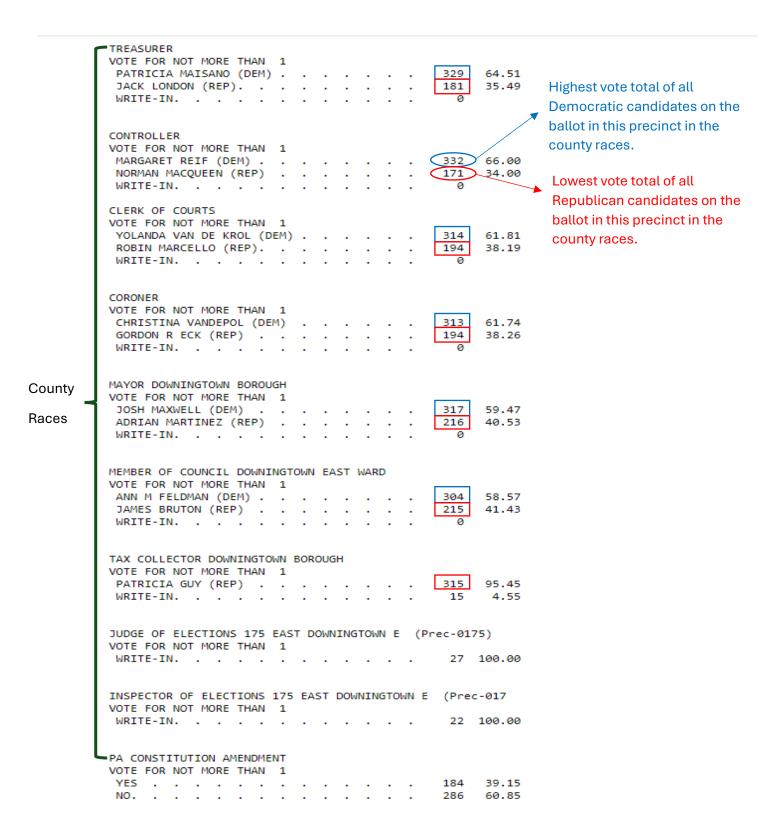

Starting with **2013**, though not as severe as later years, an unexpected occurrence appears between two Court of Common Pleas Candidates – Republican Jeffrey Sommer and Democrat Julia Malloy-Good. A Total of 97 precincts give Sommer the lowest vote total of all Republican candidates on the ballot. Within several of these specific precincts, a lowest/highest pattern is found where Sommer has the lowest Republican total and Malloy-Good has the highest Democratic total. This causes concern of vote swapping. In total, Sommer has one of the bottom four lowest vote totals in 191/226 precincts. The bottom four Republican vote totals were studied in 2013 once it was discovered that four Republican School Director candidates were repeatedly falling among the bottom four vote totals in other precincts.

\* Sommer's vote total is 22 votes less than Republican co-candidate Patrick Carmody. If 22 votes were deducted from Sommer, and then added to Julia Malloy-Good, then Malloy-Good's vote total before the addition would be 116. Would it make sense if her real vote total was 116 compared to other Democratic candidate totals? Notice Democratic Superior Court Candidate McVay's total of 116 (Controller also).