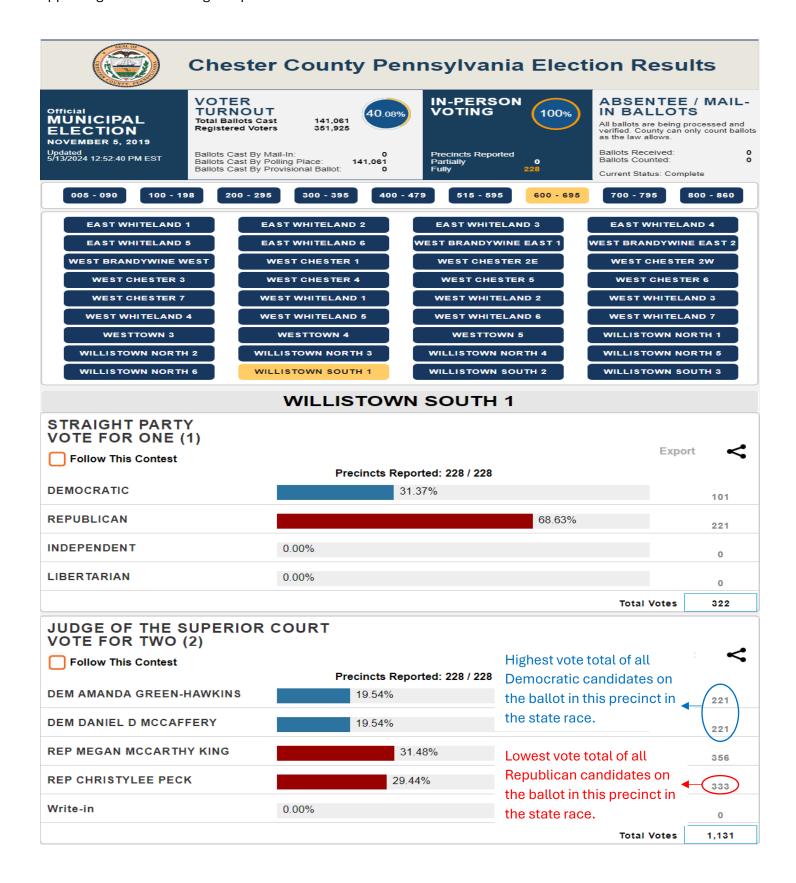

st/highest pattern emerging, the following questions need to be answered: Were votes removed from Republican Superior Court Candidate Peck and added to Democratic opponent McCaffery's total? Were votes removed from Republican Sheriff Candidate Fitzgerald and added onto Democratic opponent Maddox's total? Or were these outcomes natural? Did the same occur with Republican Court of Common Pleas Candidate Gaza with Democratic opponent Sondergaard? When looking at their two totals, would it make more sense for their scores to be switched? This would make their vote totals closer to what their co-candidates have.

A precinct showing Republican Candidate Christylee Peck and Court of Common Pleas Candidate Charles Gaza appearing in the lowest/highest pattern is below. See 800 Willistown South 1:







Remaining Judicial retention questions are not shown. To see the above precinct report, CLICK HERE.

Based on the lowest/highest pattern, the following questions need answered: Were votes removed from Republican Superior Court Candidate Peck and added onto Democratic opponent McCaffery or Green-Hawkins' total? Did the same occur with Republican Court of Common Pleas Candidate Gaza with Democratic opponent Sondergaard? Were these outcomes natural?

A last precinct example is East Whiteland 5.







Remaining judicial retention questions are not shown. To see the above precinct report, <u>CLICK HERE</u>.

Based on the lowest/highest pattern, the following questions need answered: Were votes removed from Republican Superior Court Candidate Peck and added onto Democratic opponent Green-