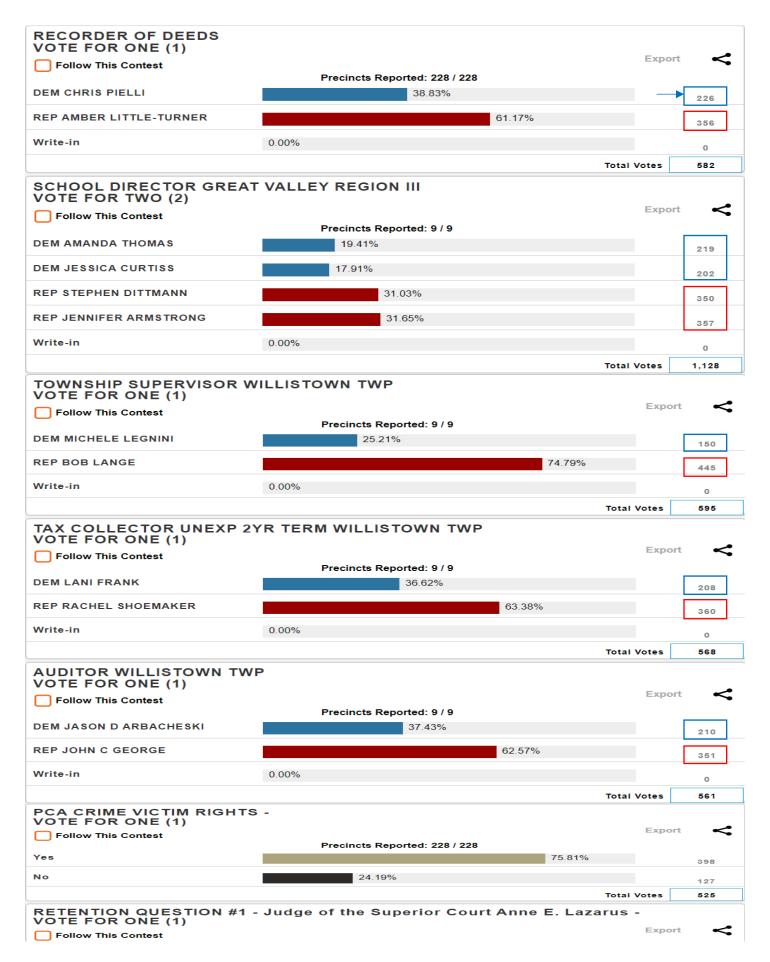

ighest pattern emerging, the following questions need to be answered: Were votes removed from Republican Superior Court Candidate Peck and added to Democratic opponent McCaffery's total? Were votes removed from Republican Sheriff Candidate Fitzgerald and added onto Democratic opponent Maddox's total? Or were these outcomes natural? Did the same occur with Republican Court of Common Pleas Candidate Gaza with Democratic opponent Sondergaard? When looking at their two totals, would it make more sense for their scores to be switched? This would make their vote totals closer to what their co-candidates have.

A precinct showing Republican Candidate Christylee Peck and Court of Common Pleas Candidate Charles Gaza appearing in the lowest/highest pattern is below. See 800 Willistown South 1:







Remaining Judicial retention questions are not shown. To see the above precinct report, CLICK HERE.

Based on the lowest/highest pattern, the following questions need answered: Were votes removed from Republican Superior Court Candidate Peck and added onto Democratic opponent McCaffery or Green-Hawkins' total? Did the same occur with Republican Court of Common Pleas Candidate Gaza with Democratic opponent Sondergaard? Were these outcomes natural?

A last precinct example is East Whiteland 5.







Remaining judicial retention questions are not shown. To see the above precinct report, <u>CLICK HERE</u>.

Based on the lowest/highest pattern, the following questions need answered: Were votes removed from Republican Superior Court Candidate Peck and added onto Democratic opponent Green-Hawk