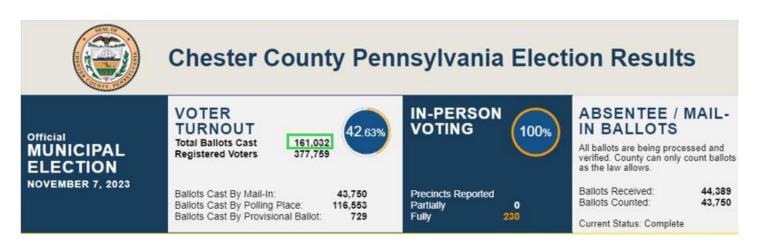

#### 2013 - 2023 CHESTER COUNTY JUDGE RACES - SUSPICIOUS PATTERNS IDENTIFIED

An investigation into 11 years of Chester County, Pennsylvania precinct election results has uncovered shocking patterns in Republican candidate vote totals, both in the county and across the Commonwealth. These patterns are observed in every general election since 2013 in Chester County.

In every municipal election from 2013 - 2023, the precinct reports show Republican Judicial Candidates repeatedly earning the lowest vote totals of all the Republican candidates on the ballot, throughout a large number of precincts in Chester County. They also show occurrences of a lowest/highest pattern, which causes concerns of vote swapping.